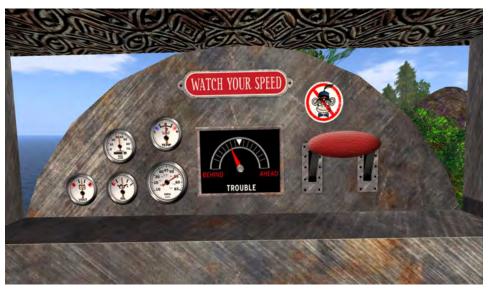

You can ride the DARKSTAR EXPRESS train around the whole sim.

DARKSTAR EXPRESS inside view

Inside the TERRAPIN STATION
DEPOT is a tribute to Grateful
Dead railroad songs.

Inside the MARS HOTEL is an extensive LSD museum featuring a history and who's-who of acid, blotter acid art and a special section about the Acid Tests. The Hundred Year Hall is on the third floor for special events, and the hotel lobby on the first floor features an interactive Grateful Dead character game.