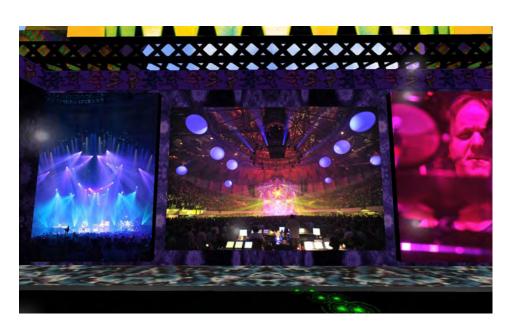

The best thing about DarkStar is our growing happy family. Many friends call DarkStar "home". We enjoy hangin' out together and sharing the music and good vibes.

AUGUST WEST AMPHITHEATER features a full scale replica of the Wall of Sound. Live music is presented here by streaming live music into the simulated venue.

AUGUST WEST AMPHITHEATER
The stage can be changed in endless ways for different events.

AUGUST WEST AMPHITHEATER The audience can move around, interact with each other, dance and even fly.

TERRAPIN STATION Dance Hall