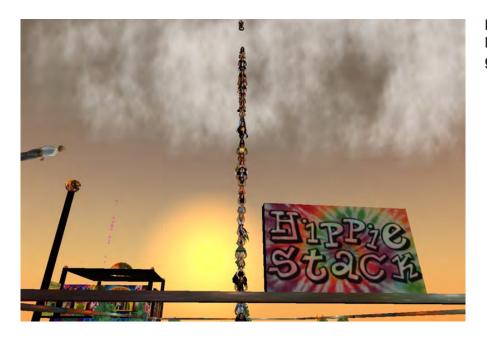

CRAZY FINGERS ARTS FESTIVAL A week-long event on Darkstar featuring several events.

Residents contributed to this community sculpture for Jerry Garcia's birthday.

DARKSTAR HIPPIE STACK-DarkStar residents create a giant stack of hippies.