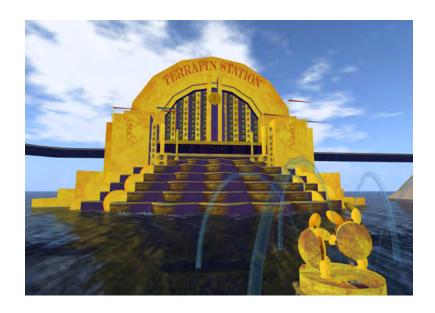

There are many exhibits to encounter on DarkStar including the Grateful Dead Museum and Franklin's Tower Deadhead Expo. The blotter acid art museum is on the second floor of the Mars Hotel. See the Wall of Sound at the August West Amphitheater. DarkStar has a replica of 710 Ashbury, a psychedelic hippie bus with a Ken Kesey & Merry Pranksters tribute, and there are two Terrapin Stations built using album covers as reference. The Grateful Dead Hall of Fame is located in Cumberland Mine.

You can ride the DARKSTAR EXPRESS train around the whole sim.

DARKSTAR EXPRESS inside view

Inside the TERRAPIN STATION
DEPOT is a tribute to Grateful
Dead railroad songs.

Inside the MARS HOTEL is an extensive LSD museum featuring a history and who's-who of acid, blotter acid art and a special section about the Acid Tests. The Hundred Year Hall is on the third floor for special events, and the hotel lobby on the first floor features an interactive Grateful Dead character game.