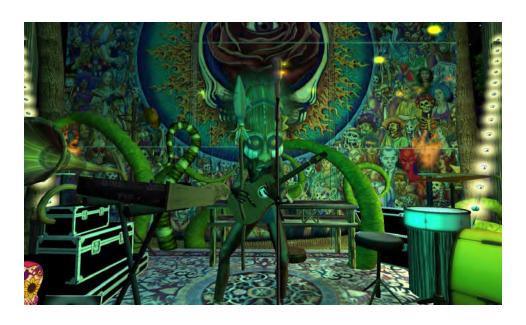

There are many exhibits to encounter on DarkStar including the Grateful Dead Museum and Franklin's Tower Deadhead Expo. The blotter acid art museum is on the second floor of the Mars Hotel. See the Wall of Sound at the August West Amphitheater. DarkStar has a replica of 710 Ashbury, a psychedelic hippie bus with a Ken Kesey & Merry Pranksters tribute, and there are two Terrapin Stations built using album covers as reference. The Grateful Dead Hall of Fame is located in Cumberland Mine.

You can ride the DARKSTAR EXPRESS train around the whole sim.

DARKSTAR EXPRESS inside view

Inside the TERRAPIN STATION
DEPOT is a tribute to Grateful
Dead railroad songs.

Inside the MARS HOTEL is an extensive LSD museum featuring a history and who's-who of acid, blotter acid art and a special section about the Acid Tests. The Hundred Year Hall is on the third floor for special events, and the hotel lobby on the first floor features an interactive Grateful Dead character game.