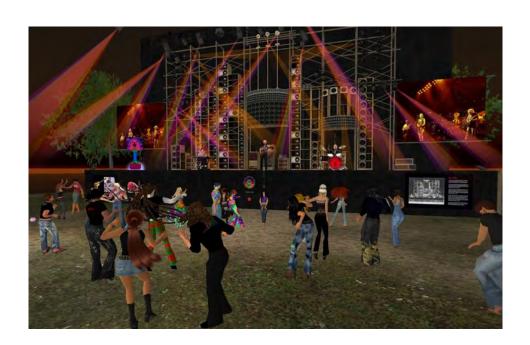

The best thing about DarkStar is our growing happy family. Many friends call DarkStar "home". We enjoy hangin' out together and sharing the music and good vibes.

AUGUST WEST AMPHITHEATER features a full scale replica of the Wall of Sound. Live music is presented here by streaming live music into the simulated venue.

AUGUST WEST AMPHITHEATER
The stage can be changed in endless ways for different events.

AUGUST WEST AMPHITHEATER The audience can move around, interact with each other, dance and even fly.

TERRAPIN STATION Dance Hall