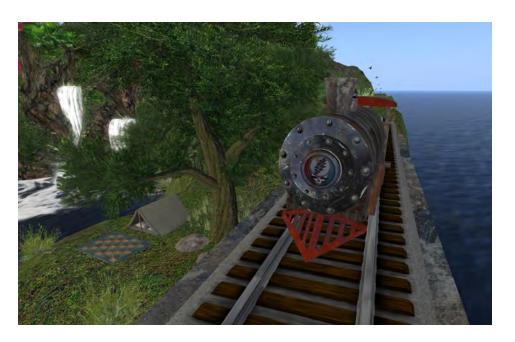

You can ride the DARKSTAR EXPRESS train around the whole sim.

DARKSTAR EXPRESS inside view

Inside the TERRAPIN STATION
DEPOT is a tribute to Grateful
Dead railroad songs.

Inside the MARS HOTEL is an extensive LSD museum featuring a history and who's-who of acid, blotter acid art and a special section about the Acid Tests. The Hundred Year Hall is on the third floor for special events, and the hotel lobby on the first floor features an interactive Grateful Dead character game.