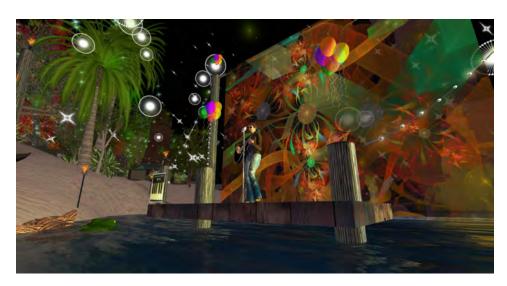

The best thing about DarkStar is our growing happy family. Many friends call DarkStar "home". We enjoy hangin' out together and sharing the music and good vibes.

AUGUST WEST AMPHITHEATER features a full scale replica of the Wall of Sound. Live music is presented here by streaming live music into the simulated venue.

AUGUST WEST AMPHITHEATER
The stage can be changed in endless ways for different events.

AUGUST WEST AMPHITHEATER The audience can move around, interact with each other, dance and even fly.

TERRAPIN STATION Dance Hall