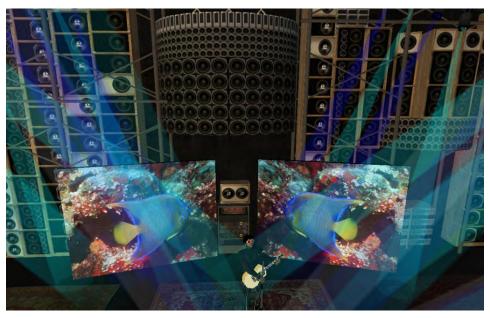

TERRAPIN STATION Dance Hall -Streaming audio of a live concert can be enhanced by slideshows of the actual concert as they post online - when video is not available.

ALLIGATOR BEACH "outdoor" concert venue