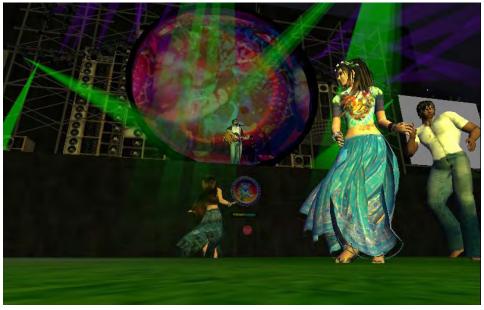

TERRAPIN STATION Dance Hall -Streaming audio of a live concert can be enhanced by slideshows of the actual concert as they post online - when video is not available.

ALLIGATOR BEACH "outdoor" concert venue