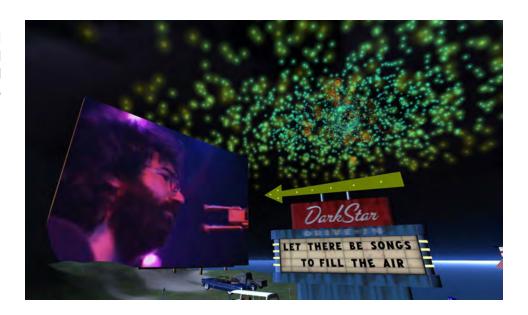

HUNDRED YEAR HALL intimate concert venue on the third floor of Mars Hotel

DARKSTAR DRIVE-IN deadvids.com continual streaming video and Friday Movie Nights

HALLOWEEN PARTY-Safari Theme

**TIKI PARTY CONCERT** 