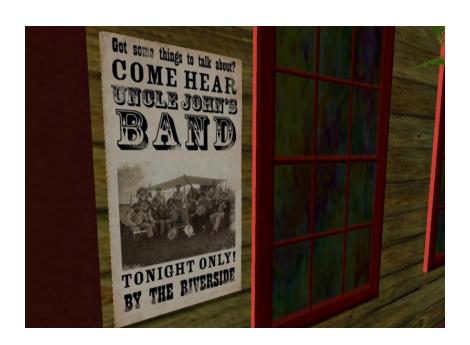

The Grateful Dead Hall of Fame is located in Cumberland MIne. Enjoy peace in the Timbers of Fennario. Take a sim-wide tour and ride the DarkStar Express!

See how many items you can find in the Grateful Dead Scavenger Hunt, and win a dancing bear avatar! Play the "Operator" game in the Mars Hotel lobby; there are 48 Grateful Dead characters staying in the hotel! Can you find them? Play the Lyric Game in Terrapin Station and the GD Song Title Game in Franklins Tower. There are 12 lost Grateful Dead tickets on DarkStar; join the GroundScore Hunt!