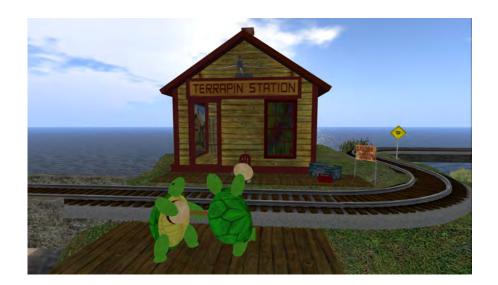

You can ride the DARKSTAR EXPRESS train around the whole sim.

DARKSTAR EXPRESS inside view

Inside the TERRAPIN STATION
DEPOT is a tribute to Grateful
Dead railroad songs.

Inside the MARS HOTEL is an extensive LSD museum featuring a history and who's-who of acid, blotter acid art and a special section about the Acid Tests. The Hundred Year Hall is on the third floor for special events, and the hotel lobby on the first floor features an interactive Grateful Dead character game.