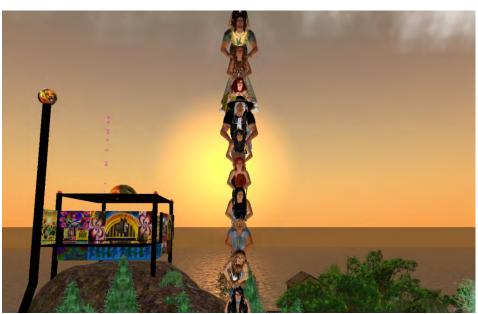

CRAZY FINGERS ARTS FESTIVAL A week-long event on Darkstar featuring several events.

Residents contributed to this community sculpture for Jerry Garcia's birthday.

DARKSTAR HIPPIE STACK-DarkStar residents create a giant stack of hippies.