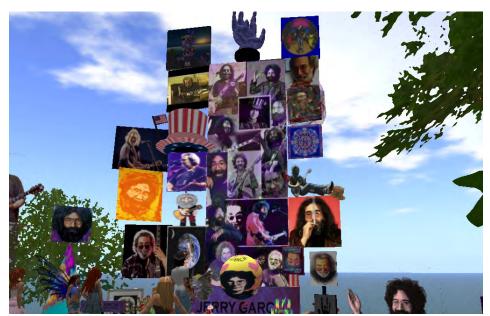

CRAZY FINGERS ARTS FESTIVAL A week-long event on Darkstar featuring several events.

Residents contributed to this community sculpture for Jerry Garcia's birthday.

DARKSTAR HIPPIE STACK-DarkStar residents create a giant stack of hippies.