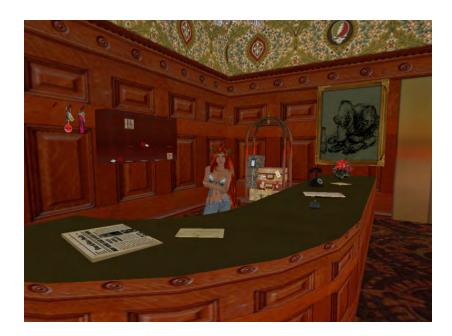

You can ride the DARKSTAR EXPRESS train around the whole sim.

DARKSTAR EXPRESS inside view

Inside the TERRAPIN STATION
DEPOT is a tribute to Grateful
Dead railroad songs.

Inside the MARS HOTEL is an extensive LSD museum featuring a history and who's-who of acid, blotter acid art and a special section about the Acid Tests. The Hundred Year Hall is on the third floor for special events, and the hotel lobby on the first floor features an interactive Grateful Dead character game.

101 Cases Jones

101 Delia Delyon

304 Delia Delyon

CLUES from the Operator Game housed in the hotel lobby.

CLUES from the Operator Game housed in the hotel lobby.