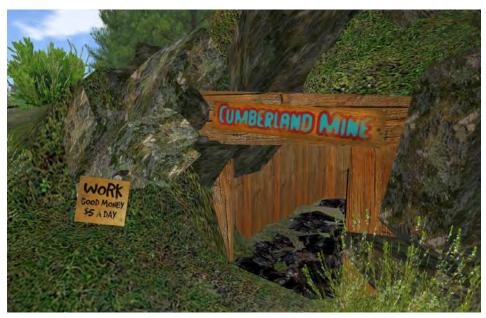

There are many exhibits to encounter on DarkStar including the Grateful Dead Museum and Franklin's Tower Deadhead Expo. The blotter acid art museum is on the second floor of the Mars Hotel. See the Wall of Sound at the August West Amphitheater. DarkStar has a replica of 710 Ashbury, a psychedelic hippie bus with a Ken Kesey & Merry Pranksters tribute, and there are two Terrapin Stations built using album covers as reference. The Grateful Dead Hall of Fame is located in Cumberland Mine.

The Grateful Dead Hall of Fame is located in Cumberland MIne. Enjoy peace in the Timbers of Fennario. Take a sim-wide tour and ride the DarkStar Express!

See how many items you can find in the Grateful Dead Scavenger Hunt, and win a dancing bear avatar! Play the "Operator" game in the Mars Hotel lobby; there are 48 Grateful Dead characters staying in the hotel! Can you find them? Play the Lyric Game in Terrapin Station and the GD Song Title Game in Franklins Tower. There are 12 lost Grateful Dead tickets on DarkStar; join the GroundScore Hunt!

## **SCAVENGER HUNT ITEMS**

DETAILS CAN BE VERY TINY like these clues from the Dark-Star Scavenger Hunt.

**CRICKET AND CICADA** 

**ROCK & RYE** 

CUMBERLAND MINE houses the Grateful Dead Hall of Fame.

Timeline from the GRATEFUL DEAD MUSEUM