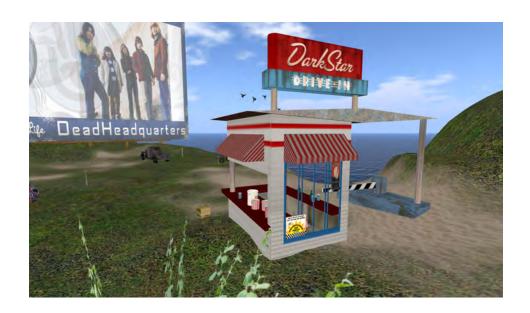

HUNDRED YEAR HALL intimate concert venue on the third floor of Mars Hotel

DARKSTAR DRIVE-IN deadvids.com continual streaming video and Friday Movie Nights

HALLOWEEN PARTY-Safari Theme

**TIKI PARTY CONCERT** 