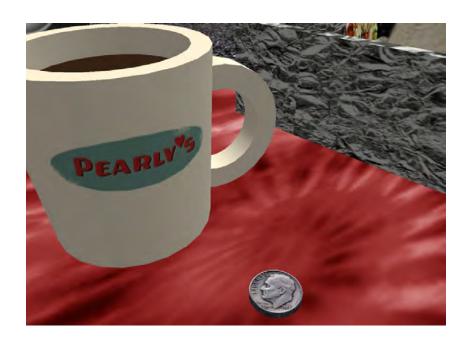

## **SCAVENGER HUNT ITEMS**

DETAILS CAN BE VERY TINY like these clues from the Dark-Star Scavenger Hunt.

**CRICKET AND CICADA** 

**ROCK & RYE** 

CUMBERLAND MINE houses the Grateful Dead Hall of Fame.

Timeline from the GRATEFUL DEAD MUSEUM