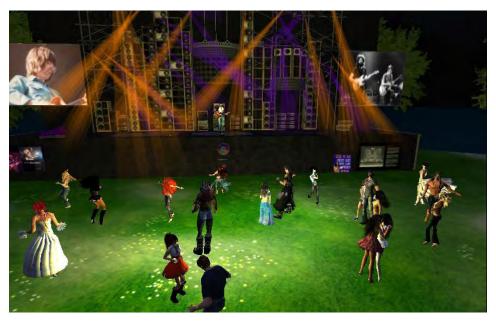

The best thing about DarkStar is our growing happy family. Many friends call DarkStar "home". We enjoy hangin' out together and sharing the music and good vibes.

AUGUST WEST AMPHITHEATER features a full scale replica of the Wall of Sound. Live music is presented here by streaming live music into the simulated venue.

AUGUST WEST AMPHITHEATER
The stage can be changed in endless ways for different events.

AUGUST WEST AMPHITHEATER The audience can move around, interact with each other, dance and even fly.

TERRAPIN STATION Dance Hall