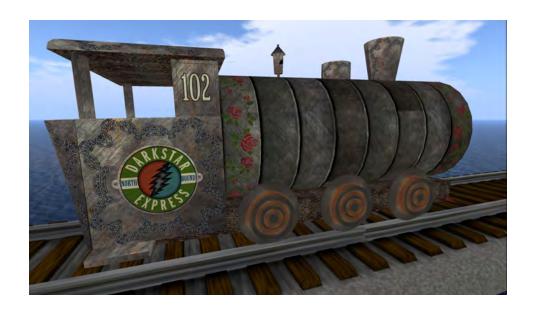

You can ride the DARKSTAR EXPRESS train around the whole sim.

DARKSTAR EXPRESS inside view

Inside the TERRAPIN STATION
DEPOT is a tribute to Grateful
Dead railroad songs.

Inside the MARS HOTEL is an extensive LSD museum featuring a history and who's-who of acid, blotter acid art and a special section about the Acid Tests. The Hundred Year Hall is on the third floor for special events, and the hotel lobby on the first floor features an interactive Grateful Dead character game.