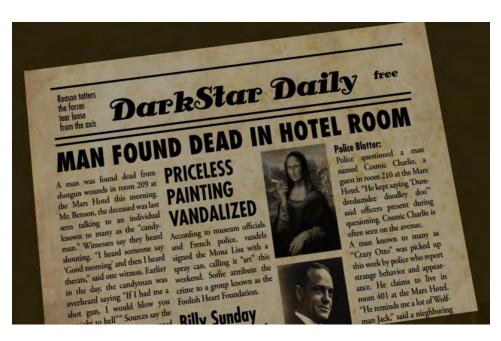

You can ride the DARKSTAR EXPRESS train around the whole sim.

DARKSTAR EXPRESS inside view

Inside the TERRAPIN STATION
DEPOT is a tribute to Grateful
Dead railroad songs.

Inside the MARS HOTEL is an extensive LSD museum featuring a history and who's-who of acid, blotter acid art and a special section about the Acid Tests. The Hundred Year Hall is on the third floor for special events, and the hotel lobby on the first floor features an interactive Grateful Dead character game.