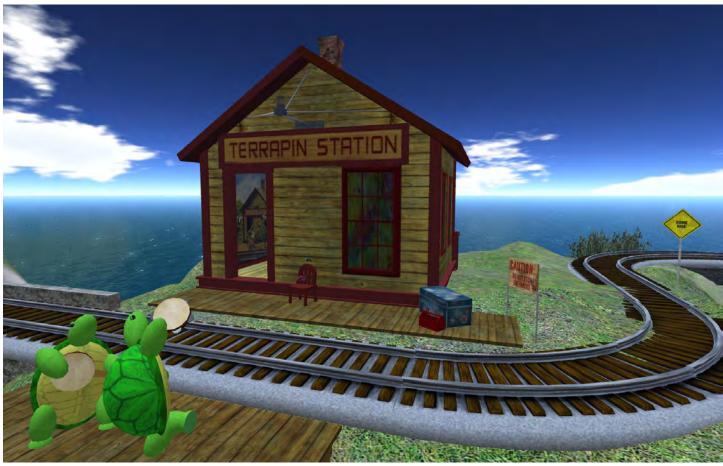

You can ride the DARKSTAR EXPRESS train around the whole sim.

DARKSTAR EXPRESS inside view

Inside the TERRAPIN STATION
DEPOT is a tribute to Grateful
Dead railroad songs.

Inside the MARS HOTEL is an extensive LSD museum featuring a history and who's-who of acid, blotter acid art and a special section about the Acid Tests. The Hundred Year Hall is on the third floor for special events, and the hotel lobby on the first floor features an interactive Grateful Dead character game.