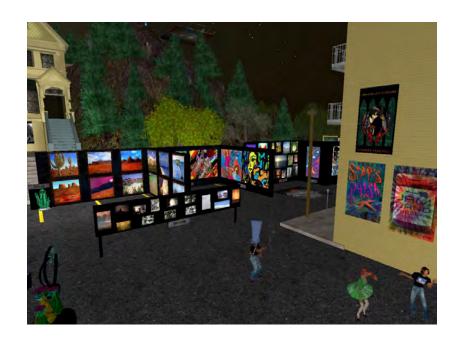

There are many exhibits to encounter on DarkStar including the Grateful Dead Museum and Franklin's Tower Deadhead Expo. The blotter acid art museum is on the second floor of the Mars Hotel. See the Wall of Sound at the August West Amphitheater. DarkStar has a replica of 710 Ashbury, a psychedelic hippie bus with a Ken Kesey & Merry Pranksters tribute, and there are two Terrapin Stations built using album covers as reference. The Grateful Dead Hall of Fame is located in Cumberland Mine.