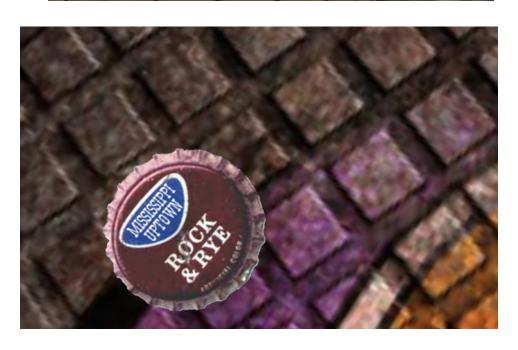

## **SCAVENGER HUNT ITEMS**

DETAILS CAN BE VERY TINY like these clues from the Dark-Star Scavenger Hunt.

**CRICKET AND CICADA** 

**ROCK & RYE** 

CUMBERLAND MINE houses the Grateful Dead Hall of Fame.

Timeline from the GRATEFUL DEAD MUSEUM