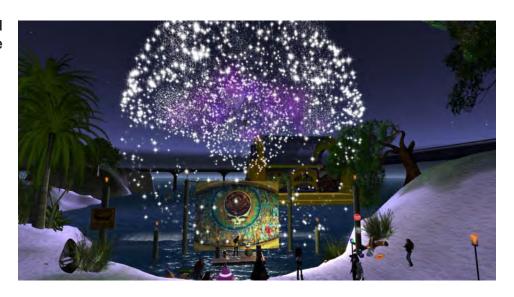

TERRAPIN STATION Dance Hall -Streaming audio of a live concert can be enhanced by slideshows of the actual concert as they post online - when video is not available.

ALLIGATOR BEACH "outdoor" concert venue