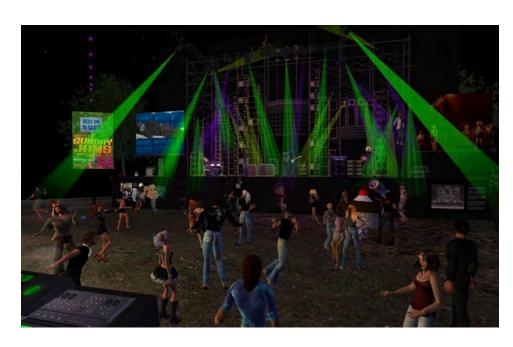

TERRAPIN STATION Dance Hall -Streaming audio of a live concert can be enhanced by slideshows of the actual concert as they post online - when video is not available.

ALLIGATOR BEACH "outdoor" concert venue

HUNDRED YEAR HALL intimate concert venue on the third floor of Mars Hotel

DARKSTAR DRIVE-IN deadvids.com continual streaming video and Friday Movie Nights

HALLOWEEN PARTY-Safari Theme

**TIKI PARTY CONCERT** 