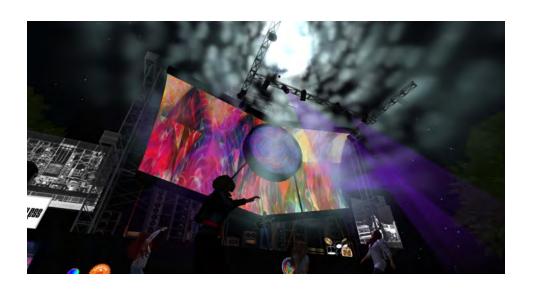

AUGUST WEST AMPHITHEATER
The stage can be changed in endless ways for different events.

AUGUST WEST AMPHITHEATER The audience can move around, interact with each other, dance and even fly.

TERRAPIN STATION Dance Hall

TERRAPIN STATION Dance Hall -Streaming audio of a live concert can be enhanced by slideshows of the actual concert as they post online - when video is not available.

ALLIGATOR BEACH "outdoor" concert venue