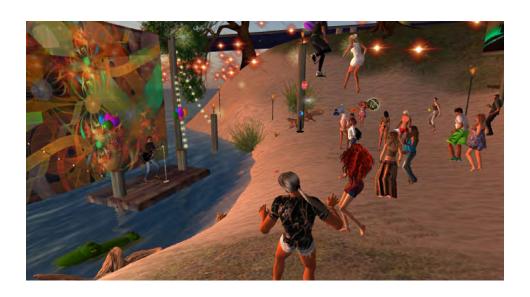

TERRAPIN STATION Dance Hall -Streaming audio of a live concert can be enhanced by slideshows of the actual concert as they post online - when video is not available.

ALLIGATOR BEACH "outdoor" concert venue