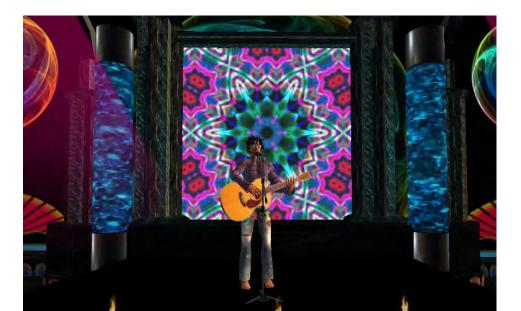

The best thing about DarkStar is our growing happy family. Many friends call DarkStar "home". We enjoy hangin' out together and sharing the music and good vibes.

AUGUST WEST AMPHITHEATER features a full scale replica of the Wall of Sound. Live music is presented here by streaming live music into the simulated venue.

AUGUST WEST AMPHITHEATER
The stage can be changed in endless ways for different events.

AUGUST WEST AMPHITHEATER The audience can move around, interact with each other, dance and even fly.

TERRAPIN STATION Dance Hall