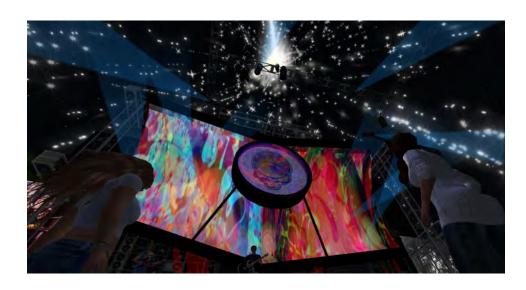

The best thing about DarkStar is our growing happy family. Many friends call DarkStar "home". We enjoy hangin' out together and sharing the music and good vibes.

AUGUST WEST AMPHITHEATER features a full scale replica of the Wall of Sound. Live music is presented here by streaming live music into the simulated venue.

AUGUST WEST AMPHITHEATER
The stage can be changed in endless ways for different events.

AUGUST WEST AMPHITHEATER The audience can move around, interact with each other, dance and even fly.

TERRAPIN STATION Dance Hall