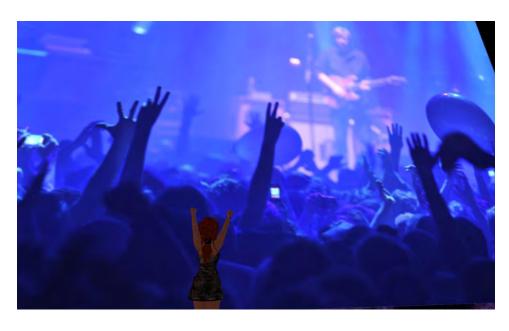

The best thing about DarkStar is our growing happy family. Many friends call DarkStar "home". We enjoy hangin' out together and sharing the music and good vibes.

AUGUST WEST AMPHITHEATER features a full scale replica of the Wall of Sound. Live music is presented here by streaming live music into the simulated venue.

AUGUST WEST AMPHITHEATER
The stage can be changed in endless ways for different events.

AUGUST WEST AMPHITHEATER The audience can move around, interact with each other, dance and even fly.

TERRAPIN STATION Dance Hall