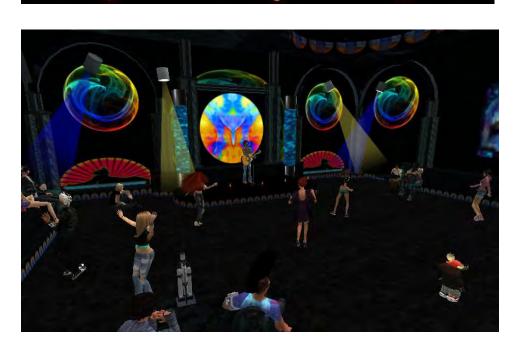

AUGUST WEST AMPHITHEATER
The stage can be changed in endless ways for different events.

AUGUST WEST AMPHITHEATER The audience can move around, interact with each other, dance and even fly.

TERRAPIN STATION Dance Hall

TERRAPIN STATION Dance Hall -Streaming audio of a live concert can be enhanced by slideshows of the actual concert as they post online - when video is not available.

ALLIGATOR BEACH "outdoor" concert venue