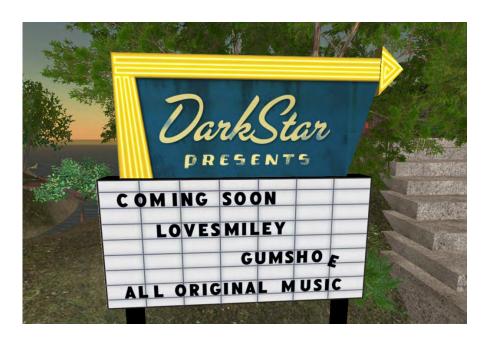

HUNDRED YEAR HALL intimate concert venue on the third floor of Mars Hotel

DARKSTAR DRIVE-IN deadvids.com continual streaming video and Friday Movie Nights

HALLOWEEN PARTY-Safari Theme

**TIKI PARTY CONCERT** 