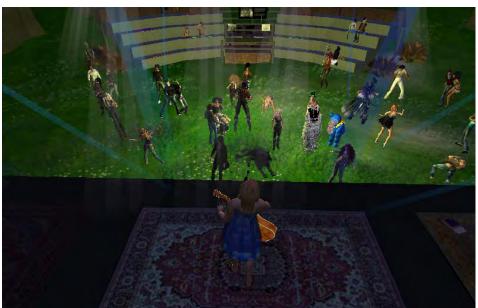

The best thing about DarkStar is our growing happy family. Many friends call DarkStar "home". We enjoy hangin' out together and sharing the music and good vibes.

AUGUST WEST AMPHITHEATER features a full scale replica of the Wall of Sound. Live music is presented here by streaming live music into the simulated venue.

AUGUST WEST AMPHITHEATER
The stage can be changed in endless ways for different events.

AUGUST WEST AMPHITHEATER The audience can move around, interact with each other, dance and even fly.

TERRAPIN STATION Dance Hall