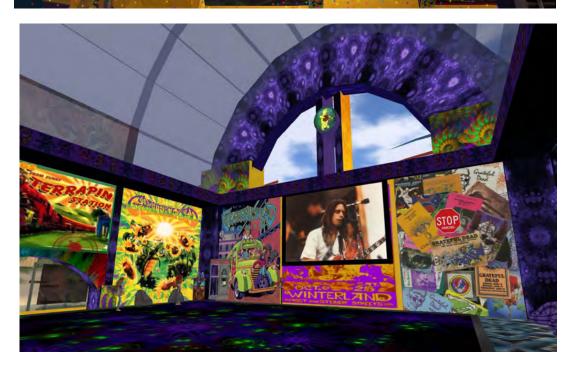

There are many exhibits to encounter on DarkStar including the Grateful Dead Museum and Franklin's Tower Deadhead Expo. The blotter acid art museum is on the second floor of the Mars Hotel. See the Wall of Sound at the August West Amphitheater. DarkStar has a replica of 710 Ashbury, a psychedelic hippie bus with a Ken Kesey & Merry Pranksters tribute, and there are two Terrapin Stations built using album covers as reference. The Grateful Dead Hall of Fame is located in Cumberland Mine.