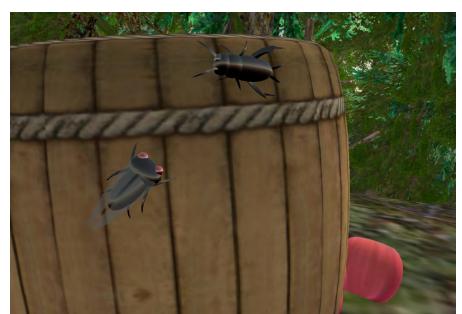

## **SCAVENGER HUNT ITEMS**

DETAILS CAN BE VERY TINY like these clues from the Dark-Star Scavenger Hunt.

**CRICKET AND CICADA** 

**ROCK & RYE** 

CUMBERLAND MINE houses the Grateful Dead Hall of Fame.

Timeline from the GRATEFUL DEAD MUSEUM