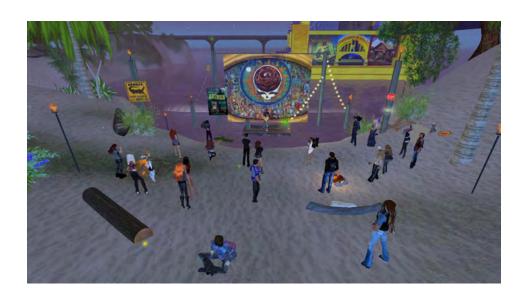

TERRAPIN STATION Dance Hall -Streaming audio of a live concert can be enhanced by slideshows of the actual concert as they post online - when video is not available.

ALLIGATOR BEACH "outdoor" concert venue