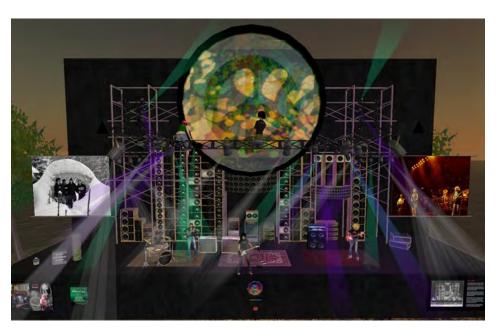

The best thing about DarkStar is our growing happy family. Many friends call DarkStar "home". We enjoy hangin' out together and sharing the music and good vibes.

AUGUST WEST AMPHITHEATER features a full scale replica of the Wall of Sound. Live music is presented here by streaming live music into the simulated venue.

AUGUST WEST AMPHITHEATER
The stage can be changed in endless ways for different events.

AUGUST WEST AMPHITHEATER The audience can move around, interact with each other, dance and even fly.

TERRAPIN STATION Dance Hall