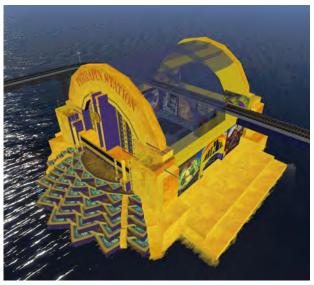

There are many exhibits to encounter on DarkStar including the Grateful Dead Museum and Franklin's Tower Deadhead Expo. The blotter acid art museum is on the second floor of the Mars Hotel. See the Wall of Sound at the August West Amphitheater. DarkStar has a replica of 710 Ashbury, a psychedelic hippie bus with a Ken Kesey & Merry Pranksters tribute, and there are two Terrapin Stations built using album covers as reference. The Grateful Dead Hall of Fame is located in Cumberland Mine.

You can ride the DARKSTAR EXPRESS train around the whole sim.

DARKSTAR EXPRESS inside view

Inside the TERRAPIN STATION
DEPOT is a tribute to Grateful
Dead railroad songs.

Inside the MARS HOTEL is an extensive LSD museum featuring a history and who's-who of acid, blotter acid art and a special section about the Acid Tests. The Hundred Year Hall is on the third floor for special events, and the hotel lobby on the first floor features an interactive Grateful Dead character game.